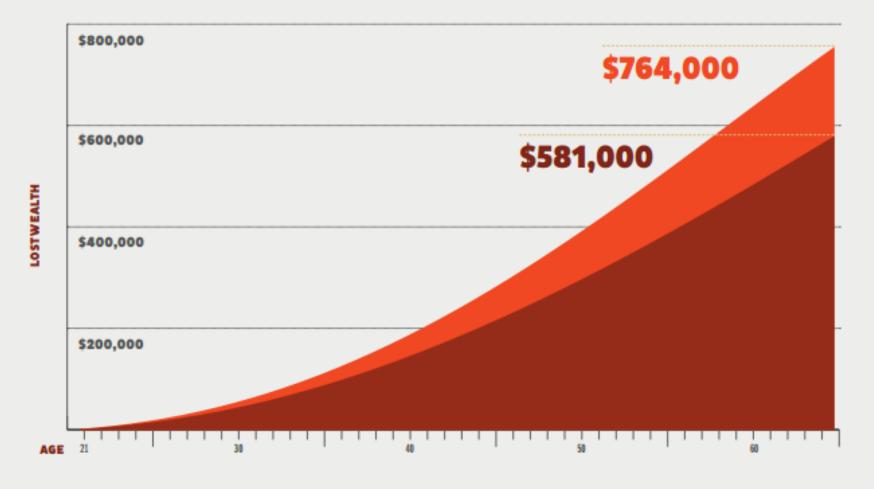

#### LIFETIME LOST WEALTH FROM CLIMATE CHANGE, WORKERS WHO ARE BORN IN 2015

MEDIAN EARNER

MEDIAN COLLEGE DEGREE EARNER