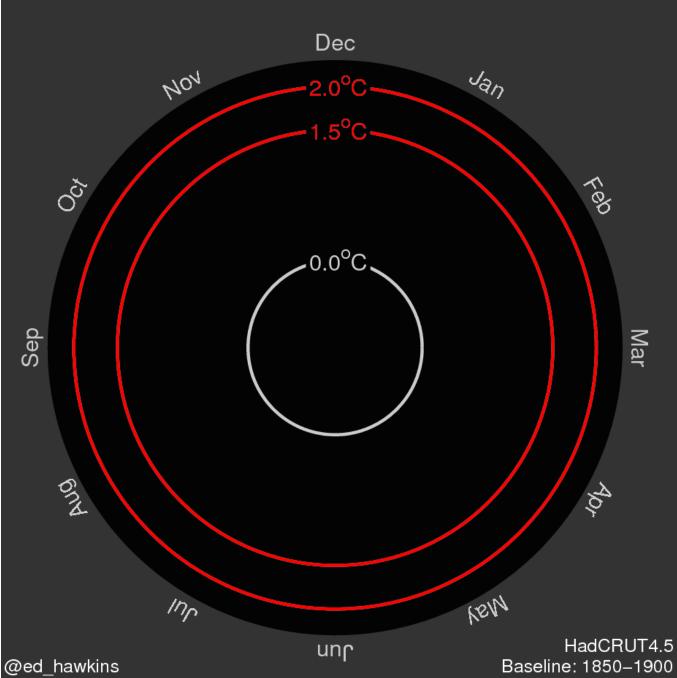

# **PRICING POLLUTION** A Progressive Proposal for Combating Climate Change

















The National Security Strategy, issued in February 2015, is clear that climate change is an urgent and growing threat to our national security, contributing to increased natural disasters, refugee flows, and conflicts over basic resources such as food and water.

# Pope Francis calls climate change a 'sin'



The Washington Times **IMPACTS** 

# Flooding of Coast, Caused by Global Warming, Has Already Begun



The New York Times

#### A Wrenching Choice for Alaska Towns in the Path of Climate Change



The New York Times

#### How Climate Change Helped Cause Massive Floods in Louisiana



TIME

### **Climate Change Fingerprints Are All over California Wildfires**





## In Zika Epidemic, a Warning on Climate Change



The New York Times

## A major contributor to the Syrian conflict?