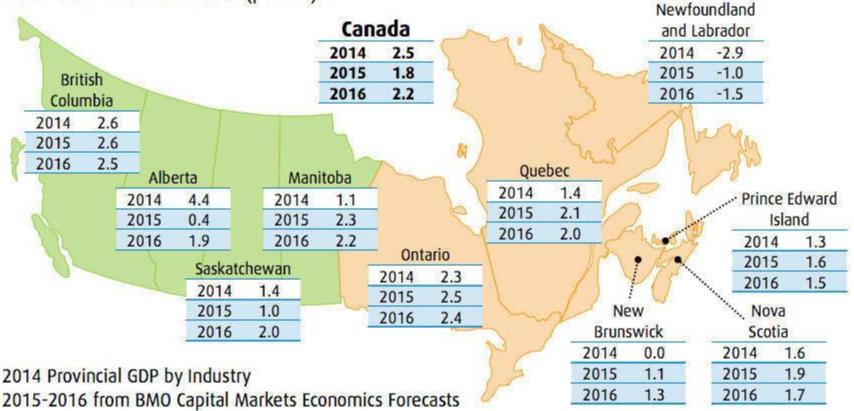

### **Provincial GDP**

#### Real GDP Growth Rate (percent)

Image: BMO Blue Report