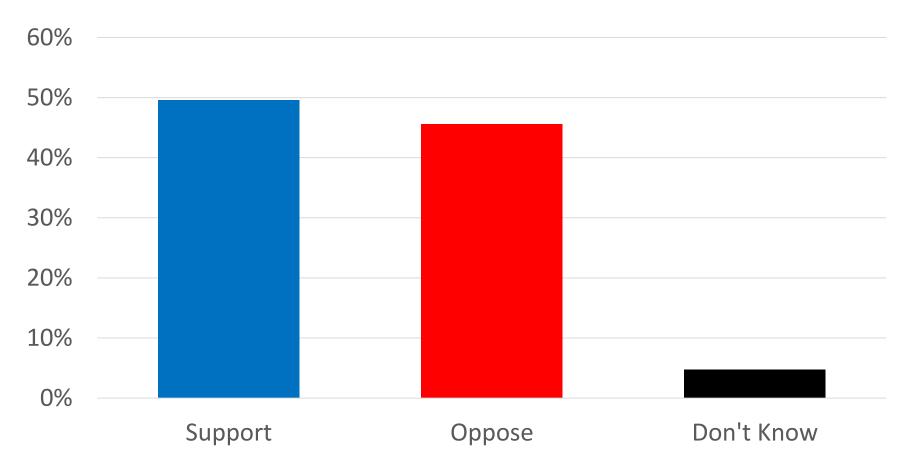

## Do you strongly support, moderately support, moderately oppose or strongly oppose a Vermont carbon tax aimed at reducing global warming?