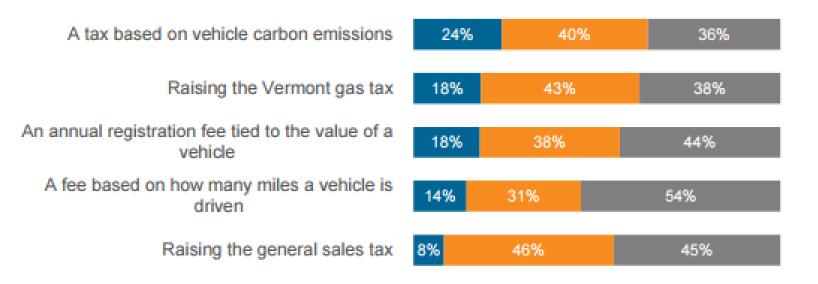

#### FIGURE 4-20: ACCEPTABILITY OF TRANSPORTATION FUNDING MECHANISMS

■Very/completely ■Slightly/moderately ■Not at all