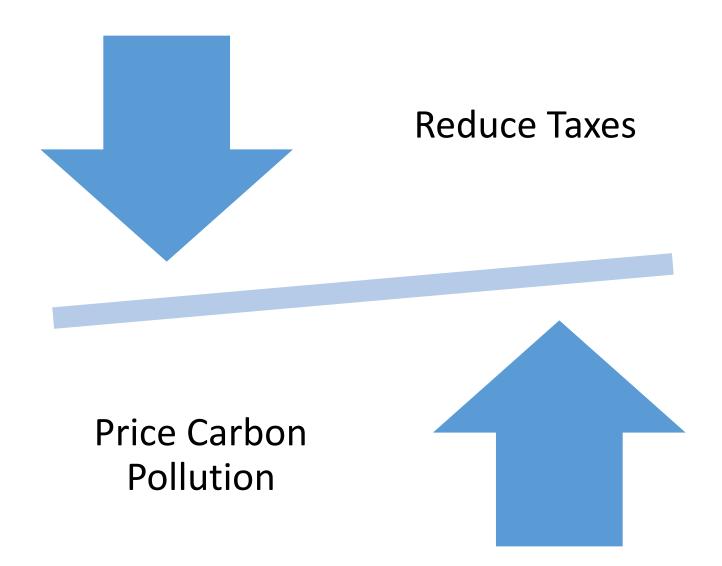

# WHAT DO WE DO?!

The most efficient way to cut carbon pollution will spur economic innovation

# TAX REFORM

Taxes

Incentive to Cut Fossil Fuels