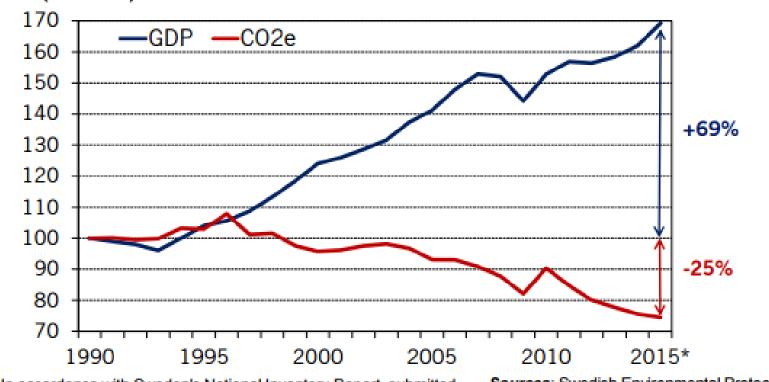

### Real GDP and domestic CO<sub>2</sub>e emissions<sup>1</sup> in Sweden, 1990–2015

Government Offices of Sweden

Index (1990=100)