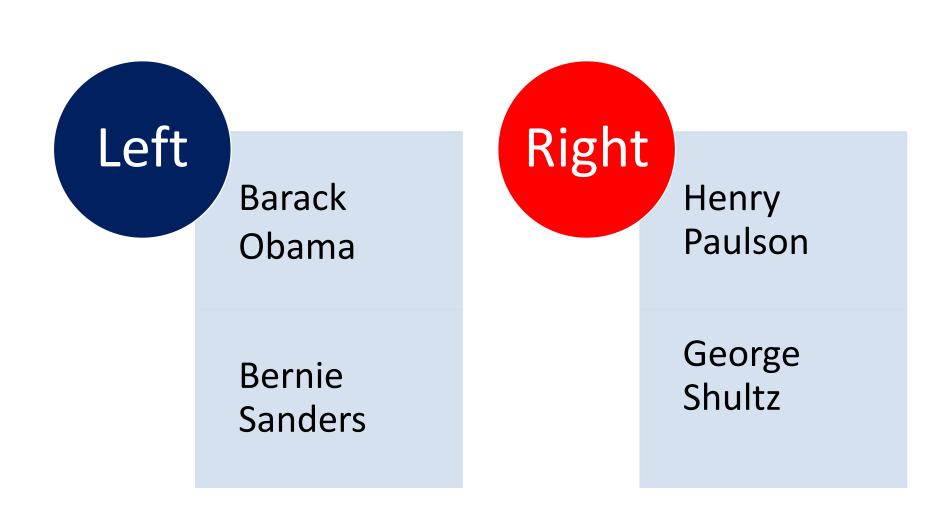

# ECONOMICS

"A tax on carbon emissions will unleash a wave of innovation to develop technologies, lower the costs of clean energy and create jobs as we and other nations develop new energy products and infrastructure." — Henry Paulson