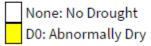

#### **Drought Intensities**

National Drought Mitigation

Center

## **Crews respond to forest fire in Bolton**