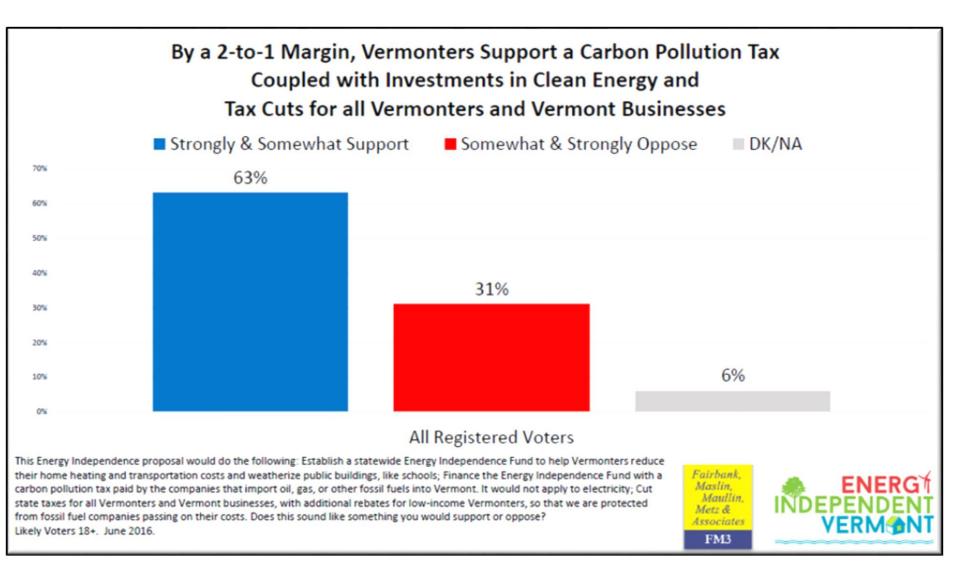

#### Low- and Middle-Income Vermonters Support the Energy Independent Vermont Proposal

Vermont Interfaith Power and Light