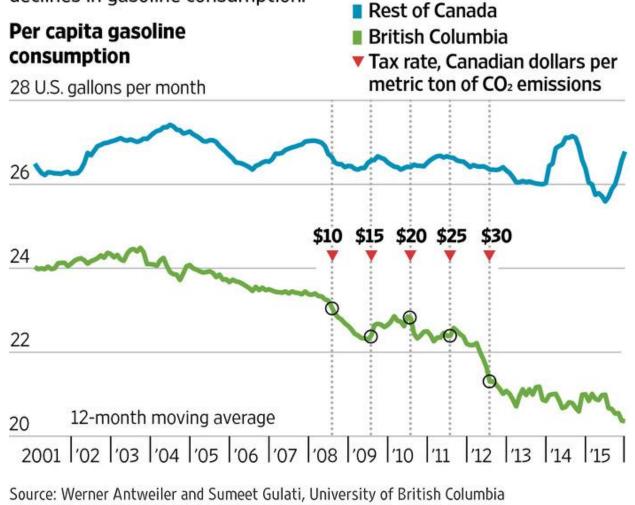

### A Climate Policy Leaves Its Mark

A proposed revenue-neutral carbon tax in Washington state is modeled on British Columbia's, which has led to relatively faster declines in gasoline consumption.

THE WALL STREET JOURNAL.