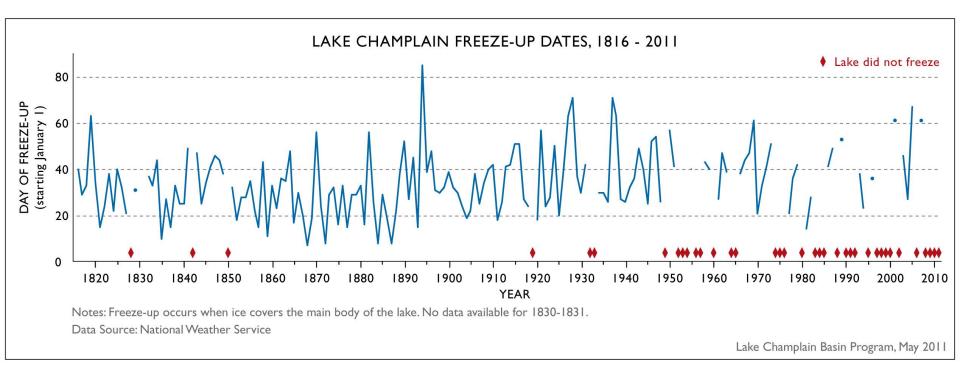

disasters, refugee flows, and conflicts over basic resources such as food and water.

# Pope Francis calls climate change a 'sin'



The Washington Times **IMPACTS** 

# Flooding of Coast, Caused by Global Warming, Has Already Begun



The New York Times

#### A Wrenching Choice for Alaska Towns in the Path of Climate Change



The New York Times

#### How Climate Change Helped Cause Massive Floods in Louisiana



TIME

### **Climate Change Fingerprints Are All over California Wildfires**





## In Zika Epidemic, a Warning on Climate Change



The New York Times

## A major contributor to the Syrian conflict? Climate change





#### FIGURE 04

#### LIFETIME LOST WEALTH FROM CLIMATE CHANGE, WORKERS WHO ARE BORN IN 2015

MEDIAN EARNER

MEDIAN COLLEGE DEGREE EARNER





# VERMONT IMPACTS



#### Weather History for KBTV - December, 2015

December 🛛 🗸

✓ 2015 ✓

December Precip Stats: Actual Month Total: 4.44 in | Average Month Total: 2.38 in

#### 🚯 About Calendar 🔰 🖶 Print Calendar

| Sunday                           | Monday                           | Tuesday                                        | Wednesday                                      | Thursday