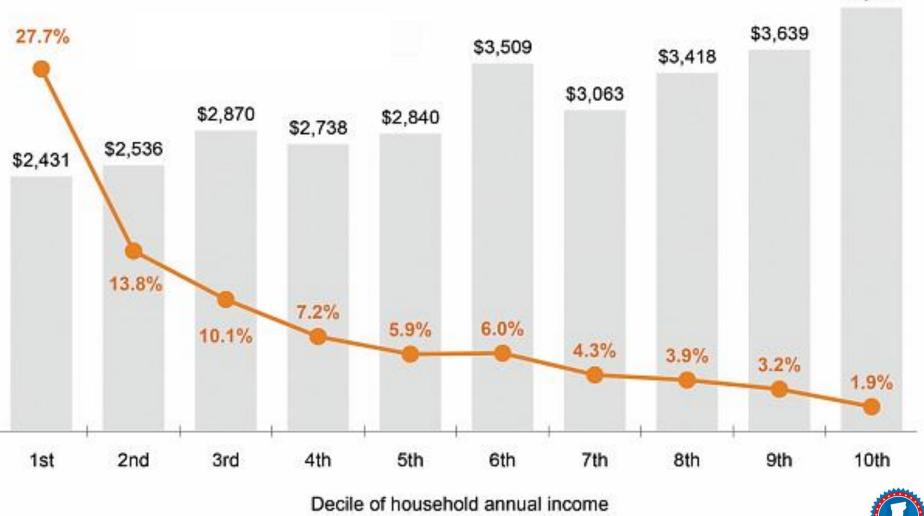

# Figure 2b: Average annual expenditures for all energy used in the household in Vermont, by decile of household income, 2012 (in 2013\$)

\$4,042