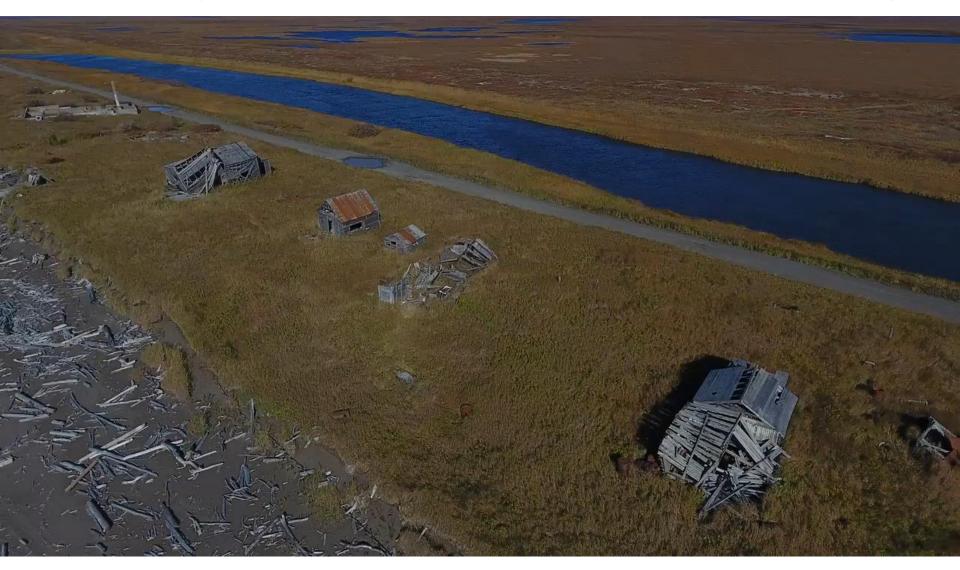

#### A Wrenching Choice for Alaska Towns in the Path of Climate Change

The New York Times