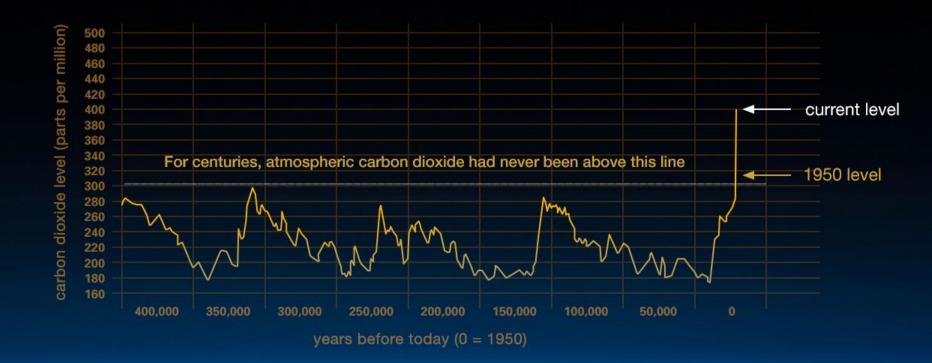

# **PRICING POLLUTION** A Progressive Proposal for Combating Climate Change

















The National Security Strategy, issued in February 2015, is clear that climate change is an urgent and growing threat to our national security, contributing to increased natural disasters, refugee flows, and conflicts over basic resources such as food and water.

# Pope Francis calls climate change a 'sin'



The Washington Times **IMPACTS** 

# Flooding of Coast, Caused by Global Warming, Has Already Begun



The New York Times

#### A Wrenching Choice for Alaska Towns in the Path of Climate Change



The New York Times

#### How Climate Change Helped Cause Massive Floods in Louisiana



TIME

### **Climate Change Fingerprints Are All over California Wildfires**





## In Zika Epidemic, a Warning on Climate Change



The New York Times

## A major contributor to the Syrian conf