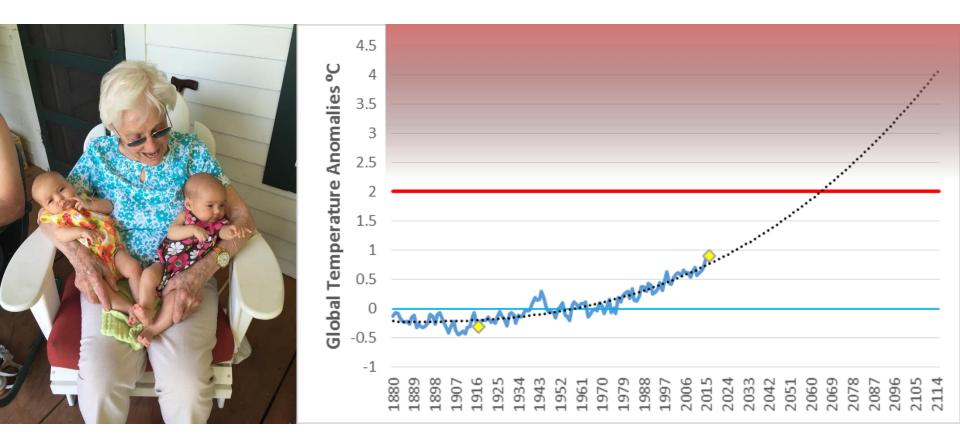

# WHY VERMONT

"If the spirit of liberty should vanish in other parts of the Union, and support of our institutions should languish, it could all be replenished from the generous store held by the people of this brave little state of Vermont."

-Calvin Coolidge